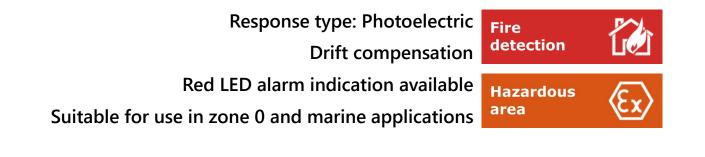

## **SLR-E-IS Conventional IS Optical Detector**

| Detector type       | Optical smoke detector               |
|---------------------|--------------------------------------|
| System              | Conventional                         |
| Detection principle | Photoelectric                        |
| Zones               | Suitable for use in zone 0           |
| Alarm indication    | Red alarm LED                        |
| IP rating           | IP42                                 |
| Operating voltage   | 15-30vdc                             |
| Quiescent current   | 50μΑ                                 |
| Alarm current       | 40mA (max)                           |
| Cable entry         | At rear                              |
| Unit weight         | 115g                                 |
| Storage temp.       | -30°C to +70°C                       |
| Operating temp.     | -10°C to +50°C                       |
| Max humidity        | 95%RH - Non Condensing (at 40 °C)    |
| Compatible Bases    | YBN-R/4(IS) / 8                      |
| Body material       | ABS                                  |
| Unit colour         | White or lvory                       |
| Dimensions          | 100 x38mm                            |
| Approvals           | ATEX (II 1G EEx ia IIC T5 Tamb=55°C) |
|                     | LPCB                                 |
|                     | GL                                   |
|                     | -                                    |