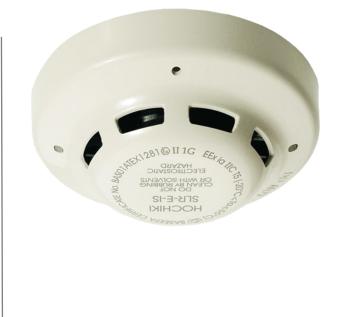

## **SLR-E-IS Conventional IS Optical Detector**

Tel: +44(0)1252 725257 Email: sales@lgmproducts.com Address: LGM Products Ltd, Unit 15 Riverside Industrial Park, Farnham, Surrey, GU9 7UG, United Kingdom.

## **SLR-E-IS Conventional IS Optical Detector**

| Detector type       | Optical smoke detector               |
|---------------------|--------------------------------------|
| System              | Conventional                         |
| Detection principle | Photoelectric                        |
| Zones               | Suitable for use in zone 0           |
| Alarm indication    | Red alarm LED                        |
| IP rating           | IP42                                 |
| Operating voltage   | 15-30vdc                             |
| Quiescent current   | 50μΑ                                 |
| Alarm current       | 40mA (max)                           |
| Cable entry         | At rear                              |
| Unit weight         | 115g                                 |
| Storage temp.       | -30°C to +70°C                       |
| Operating temp.     | -10°C to +50°C                       |
| Max humidity        | 95%RH - Non Condensing (at 40 °C)    |
| Compatible Bases    | YBN-R/4(IS) / 8                      |
| Body material       | ABS                                  |
| Unit colour         | White or lvory                       |
| Dimensions          | 100 x38mm                            |
| Approvals           | ATEX (II 1G EEx ia IIC T5 Tamb=55°C) |
|                     | LPCB                                 |
|                     | GL                                   |
|                     | -                                    |