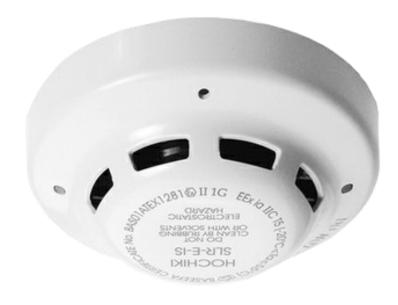

## **SLR-E-IS Conventional IS Optical Detector**

Tel: +44(0)1252 725257 Email: sales@lgmproducts.com Address: LGM Products Ltd, Unit 15 Riverside Industrial Park, Farnham, Surrey, GU9 7UG, United Kingdom.

## **SLR-E-IS Conventional IS Optical Detector**

| Detector type       | Optical smoke detector               |
|---------------------|--------------------------------------|
| System              | Conventional                         |
| Detection principle | Photoelectric                        |
| Zones               | Suitable for use in zone 0           |
| Alarm indication    | Red alarm LED                        |
| IP rating           | IP42                                 |
| Operating voltage   | 15-30vdc                             |
| Quiescent current   | 50μΑ                                 |
| Alarm current       | 40mA (max)                           |
| Cable entry         | At rear                              |
| Unit weight         | 115g                                 |
| Storage temp.       | -30°C to +70°C                       |
| Operating temp.     | -10°C to +50°C                       |
| Max humidity        | 95%RH - Non Condensing (at 40 °C)    |
| Compatible Bases    | YBN-R/4(IS) / 8                      |
| Body material       | ABS                                  |
| Unit colour         | White or lvory                       |
| Dimensions          | 100 x38mm                            |
| Approvals           | ATEX (II 1G EEx ia IIC T5 Tamb=55°C) |
|                     | LPCB                                 |
|                     | GL                                   |
|                     | -                                    |